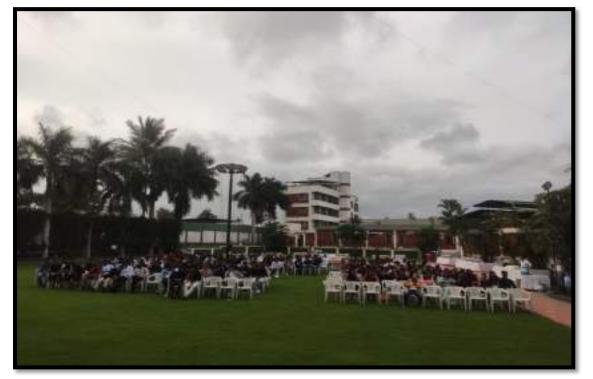

#### **ALUMNI MEET 2022-23**

The management branch of JSPM'S JSIMR organized a Alumni Meet to MBA programme, in line with AICTE requirements. The MBA Alumni Meet Party was organized as a welcoming event for the Alumni MBA students at JSIMR. The objective was to create a fun and memorable experience for the new batch, allowing them to socialize, build connections, and feel part of the university community. The event was a resounding success, with positive feedback from both students and faculty.

| 1. | Name of the Event | : "Alumni Meet"                       |
|----|-------------------|---------------------------------------|
| 2. | Activity          | : Alumni Meet                         |
| 3. | Location          | : Manali Resort, Pune                 |
| 4. | Day & Date        | : 10 <sup>th</sup> Sept. 2023, Sunday |
| 5. | Time              | : 2:00 pm onwards                     |
| 6. | Organized By      | : JSIMR                               |
|    |                   |                                       |

#### **Outcome:**

Around 260+ students were present for this event. The Alumni Meet Party was an incredibly successful event that achieved its objectives of welcoming the pass out students, fostering connections, and creating a sense of belonging within the MBA community. It was an evening filled with laughter, fun, and memorable moments that will undoubtedly set a positive tone for the upcoming academic year.