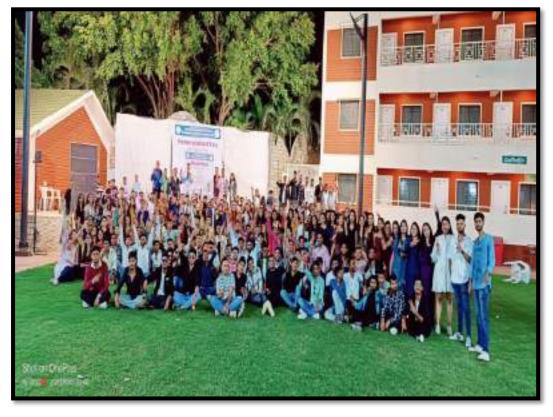

#### **ALUMNI MEET 2022-23**

The management branch of JSPM'S JSIMR organized a Alumni Meet to MBA programme, in line with AICTE requirements. The MBA Alumni Meet Party was organized as a welcoming event for the Alumni MBA students at JSIMR. The objective was to create a fun and memorable experience for the new batch, allowing them to socialize, build connections, and feel part of the university community. The event was a resounding success, with positive feedback from both students and faculty.

#### **Outcome:**

Around 260+ students were present for this event. The Alumni Meet Party was an incredibly successful event that achieved its objectives of welcoming the pass out students, fostering connections, and creating a sense of belonging within the MBA community. It was an evening filled with laughter, fun, and memorable moments that will undoubtedly set a positive tone for the upcoming academic year.