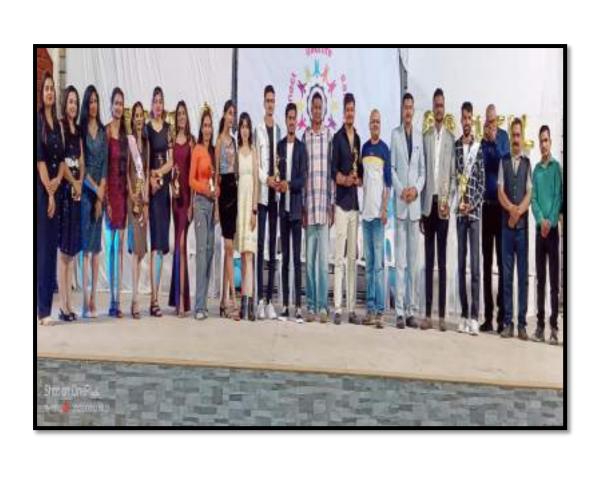

#### **ALUMNI MEET 2022-23**

The management branch of JSPM'S JSIMR organized a Alumni Meet to MBA programme, in line with AICTE requirements. The MBA Alumni Meet Party was organized as a welcoming event for the Alumni MBA students at JSIMR. The objective was to create a fun and memorable experience for the new batch, allowing them to socialize, build connections, and feel part of the university community. The event was a resounding success, with positive feedback from both students and faculty.

| 1. | Name of the Event | : "Alumni Meet"                       |
|----|-------------------|---------------------------------------|
| 2. | Activity          | : Alumni Meet                         |
| 3. | Location          | : Manali Resort, Pune                 |
| 4. | Day & Date        | : 10 <sup>th</sup> Sept. 2023, Sunday |
| 5. | Time              | : 2:00 pm onwards                     |
| 6. | Organized By      | : JSIMR                               |
|    |                   |                                       |

#### **Outcome:**

Around 260+ students were present for this event. The Alumni Meet Party was an incredibly successful event that achieved its objectives of welcoming the pass out students, fostering connections, and creating a sense of belonging within the MBA community. It was an evening filled with laughter, fun, and memorable moments that will undoubtedly set a positive tone for the upcoming academic year.