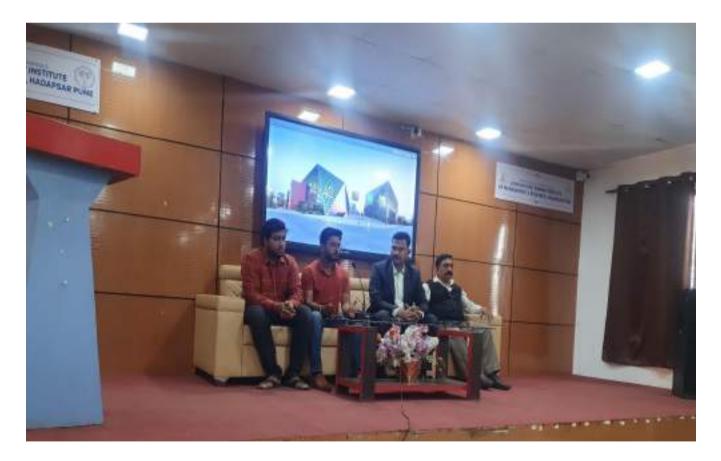

# NOTICE

This is to inform all MBA students as a part of JK series an alumni interaction session has been scheduled on 22nd March 2023, Wednesday in which JSIMR alumni will be interacting with the students sharing their knowledge about career goals, tipsto enter the corporate world and their experience in JSIMR.

The management branch of JSPM'S JSIMR organized as a part of JK series an alumni interaction session on 22nd March 2023 Wednesday in which JSIMR alumni Mr.Rahul Karle interacted with the students sharing his experience on his journey from campus to corporate. Knowledge about career goals, tips to enter the corporate world and their experience in JSIMR The event commenced with a warm welcome to our distinguished guest speaker by the director Dr. Manohar Karade. The session included student interaction with the alumni where they asked questions related to career path, what skills the need to learn to become employable. Also Mr. Rahul assured to share internship as well as placement opportunities in his organization.