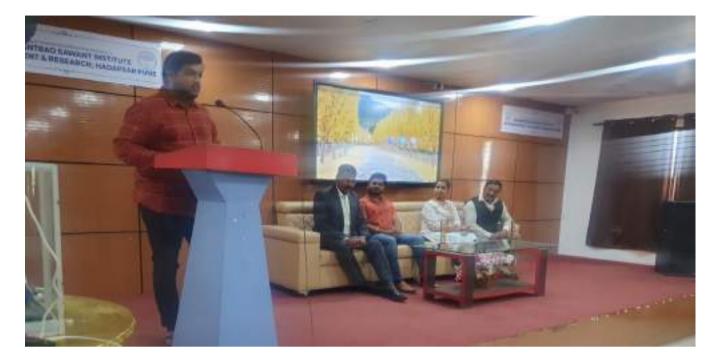

# NOTICE

This is to inform all MBA students as a part of JK series an alumni interaction session has been scheduled on 22nd March 2023, Wednesday in which JSIMR alumni will be interacting with the students sharing their knowledge about career goals, tipsto enter the corporate world and their experience in JSIMR.

The management branch of JSPM'S JSIMR organized as a part of JK series an alumni interaction session on 22nd March 2023 Wednesday in which JSIMR alumni Mr.Rahul Karle interacted with the students sharing his experience on his journey from campus to corporate. Knowledge about career goals, tips to enter the corporate world and their experience in JSIMR The event commenced with a warm welcome to our distinguished guest speaker by the director Dr. Manohar Karade. The session included student interaction with the alumni where they asked questions related to career path, what skills the need to learn to become employable. Also Mr. Rahul assured to share internship as well as placement opportunities in his organization.