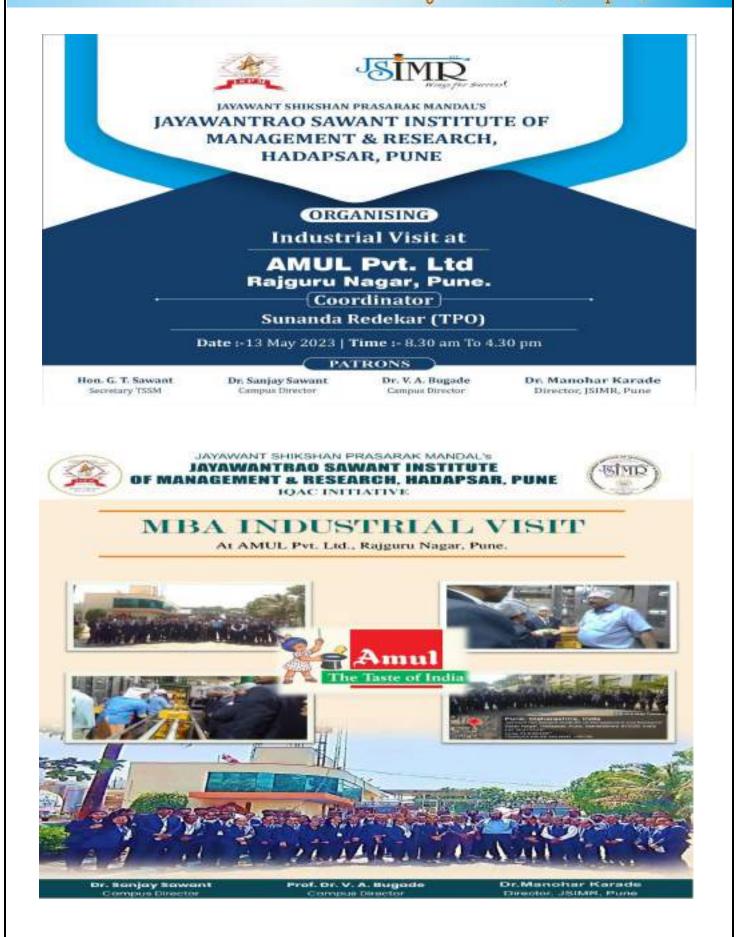

## NOTICE

This is to inform all MBA students that an Industrial Visit to manufacturing industry at AMUL Pvt. Ltd is scheduled on 13<sup>th</sup> May 2022 (Saturday). It is mandatory to be present for the visit. Each student will be carrying college ID card with him/her during visit. The bus will depart at 9 am (Reporting time: 8:30).

#### Amul Pvt Ltd

4.338 Google reviews Founded14 December 1946

Founder Tribhuvandas Patel

Headquarters Anand, Gujarat

Key people Jayen Mehta (managing director)

Owner Department of Cooperation, Government of Gujarat

Number of employees1,000 (officers and employees) · 3.6 million (milk producers)

Served Worldwide

Products Milk products

• Amul is an Indian dairy cooperative, based at Anand in the state of Gujarat, India. The word Amul is derived from the Sanskrit word Amulya, meaning Priceless The cooperative was initially refere as Anand Milk Federation Union Limited hence the name AMUL. Formed in 1946, it is a brand managed by a cooperative body, and it is jointly owned by 3.6 million milk producers in Gujarat. Amul spurred India's White Revolution, which made the country the world's largest producer of milk and milk products. In the process A became the largest food brand in India and has ventured into marke overseas. Dr. Verghese Kurien, founder - chairman of the Gujarat Cooperative Milk Marketing Federation Ltd for more than 30 years (1973-2006), is credited with the success of Amul.