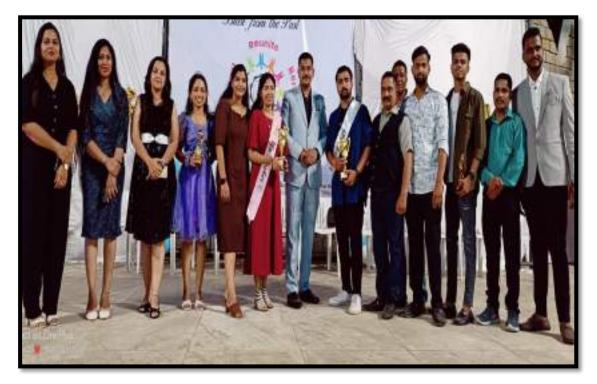

#### **ALUMNI MEET 2022-23**

The management branch of JSPM'S JSIMR organized a Alumni Meet to MBA programme, in line with AICTE requirements. The MBA Alumni Meet Party was organized as a welcoming event for the Alumni MBA students at JSIMR. The objective was to create a fun and memorable experience for the new batch, allowing them to socialize, build connections, and feel part of the university community. The event was a resounding success, with positive feedback from both students and faculty.

| 1. | Name of the Event | : "Alumni Meet"                       |
|----|-------------------|---------------------------------------|
| 2. | Activity          | : Alumni Meet                         |
| 3. | Location          | : Manali Resort, Pune                 |
| 4. | Day & Date        | : 10 <sup>th</sup> Sept. 2023, Sunday |
| 5. | Time              | : 2:00 pm onwards                     |
| 6. | Organized By      | : JSIMR                               |
|    |                   |                                       |

#### **Outcome:**

Around 260+ students were present for this event. The Alumni Meet Party was an incredibly successful event that achieved its objectives of welcoming the pass out students, fostering connections, and creating a sense of belonging within the MBA community. It was an evening filled with laughter, fun, and memorable moments that will undoubtedly set a positive tone for the upcoming academic year.