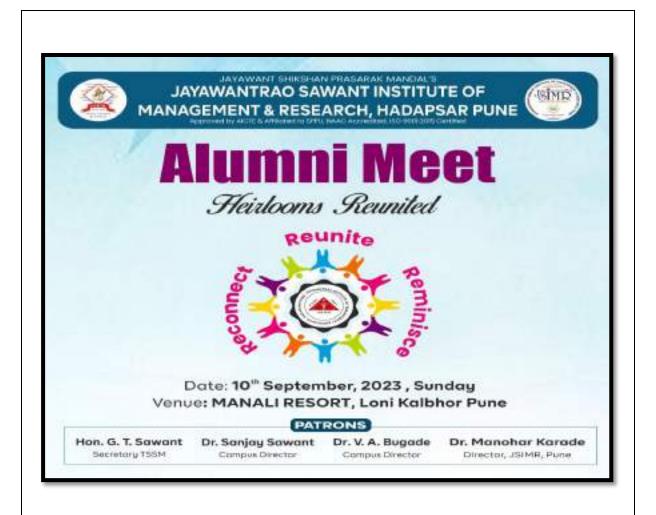

#### **ALUMNI MEET 2022-23**

The management branch of JSPM'S JSIMR organized a Alumni Meet to MBA programme, in line with AICTE requirements. The MBA Alumni Meet Party was organized as a welcoming event for the Alumni MBA students at JSIMR. The objective was to create a fun and memorable experience for the new batch, allowing them to socialize, build connections, and feel part of the university community. The event was a resounding success, with positive feedback from both students and faculty.

| 1. | Name of the Event | : "Alumni Meet"                       |
|----|-------------------|---------------------------------------|
| 2. | Activity          | : Alumni Meet                         |
| 3. | Location          | : Manali Resort, Pune                 |
| 4. | Day & Date        | : 10 <sup>th</sup> Sept. 2023, Sunday |
| 5. | Time              | : 2:00 pm onwards                     |
| 6. | Organized By      | : JSIMR                               |
|    |                   |                                       |

#### **Outcome:**

Around 260+ students were present for this event. The Alumni Meet Party was an incredibly successful event that achieved its objectives of welcoming the pass out students, fostering connections, and creating a sense of belonging within the MBA community. It was an evening filled with laughter, fun, and memorable moments that will undoubtedly set a positive tone for the upcoming academic year.